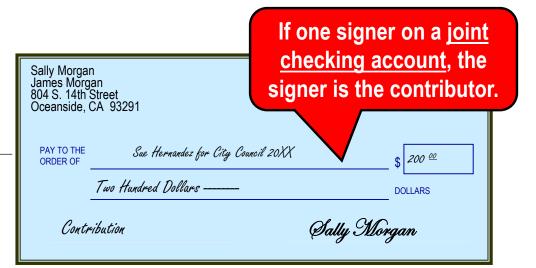

| Alt the latter of the second s |  |

# Donor Information (contributors of \$100 or more)

### Correct:

- Retired
- Consultant, A Better Business Agency
- Self-Employed, No Separate Business Name
- Homemaker or Student
- Private Investor: Stocks & Bonds
- Lawyer, Ortiz & Smith

### Incorrect:

- Manager
- Next Door Neighbor
- ABBA (no acronyms)
- Business
   Person
- Entrepreneur
- Investor

Contributions of \$100 or more **must be returned within 60 days** if individual's name, street address, occupation, and employer are not obtained.

### Form 460 Schedule A: Monetary Contributions



## Form 460 Schedule A: Monetary Contributions



Donor made contribution from her <u>business account</u> and another from her <u>personal account.</u>

| DATE<br>RECEIVED | T ADDRESS AND ZIP CODE OF CONTRIBUTOR<br>DMMITTEE, ALSO ENTER LD. NUMBER) | CONTRIBUTOR<br>CODE *                | IF AN INDIVIDUAL, ENTER<br>OCCUPATION AND EMPLOYER<br>(IF SELF-EMPLOYED, ENTER NAME<br>OF BUSINESS) | AMOUNT<br>RECEIVED THIS<br>PERIOD | CUMULATIVE TO DATE<br>CALENDAR YEAR<br>(JAN. 1 - DEC. 31) | PER ELECTION<br>TO DATE<br>(IF REQUIRED) |
|------------------|---------------------------------------------------------------------------|--------------------------------------|-----------------------------------------------------------------------------------------------------|-----------------------------------|--------------------------------------------