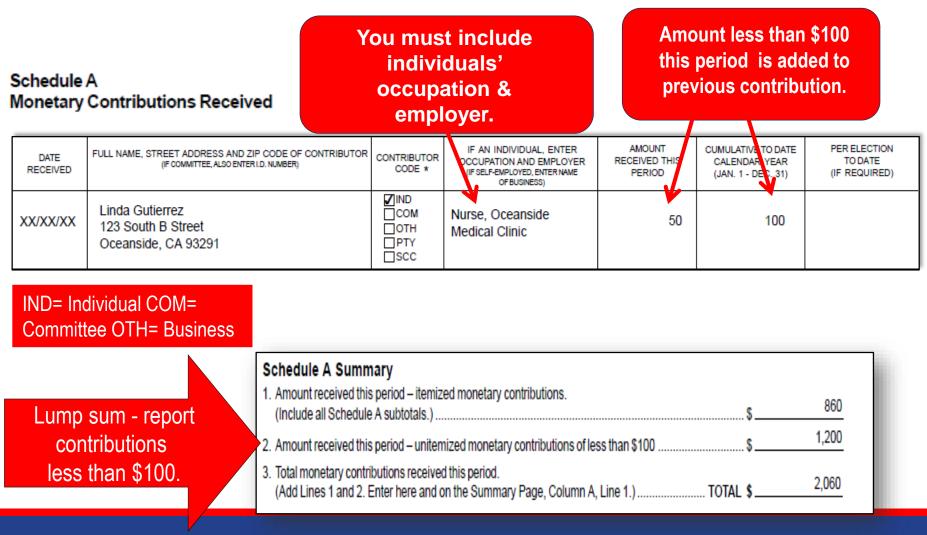

| Alt the latter of the second s |  |

# Donor Information (contributors of \$100 or more)

### Correct:

- Retired
- Consultant, A Better Business Agency
- Self-Employed, No Separate Business Name
- Homemaker or Student
- Private Investor: Stocks & Bonds
- Lawyer, Ortiz & Smith

### Incorrect:

- Manager
- Next Door Neighbor
- ABBA (no acronyms)
- Business
   Person
- Entrepreneur
- Investor

Contributions of \$100 or more **must be returned within 60 days** if individual's name, street address, occupation, and employer are not obtained.

### Form 460 Schedule A: Monetary Contributions



## Form 460 Schedule A: Monetary Contributions



Donor made contribution from her <u>business account</u> and another from her <u>personal account.</u>

| DATE<br>RECEIVED | T ADDRESS AND ZIP CODE OF CONTRIBUTOR<br>DMMITTEE, ALSO ENTER LD. NUMBER) | CONTRIBUTOR<br>CODE *                | IF AN INDIVIDUAL, ENTER<br>OCCUPATION AND EMPLOYER<br>(IF SELF-EMPLOYED, ENTER NAME<br>OF BUSINESS) | AMOUNT<br>RECEIVED THIS<br>PERIOD | CUMULATIVE TO DATE<br>CALENDAR YEAR<br>(JAN. 1 - DEC. 31) | PER ELECTION<br>TO DATE<br>(IF REQUIRED) |
|------------------|---------------------------------------------------------------------------|--------------------------------------|-----------------------------------------------------------------------------------------------------|------------------------------