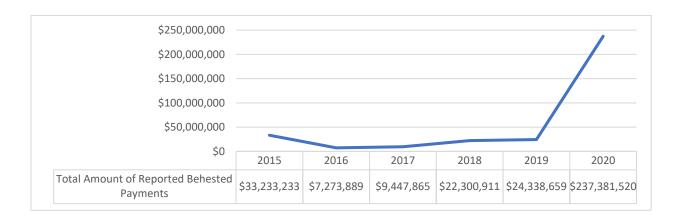

#### Total Amount of Reported Behested Payments by Year

#### Total Amount of Reported Behested Payments by Year and Behesting Official Type

Overview

Total Amount of Behested Payments: \$33,233,233

<sup>\*</sup>Two payments totaling \$296,000 did not identify a purpose during the 2015 calendar year.