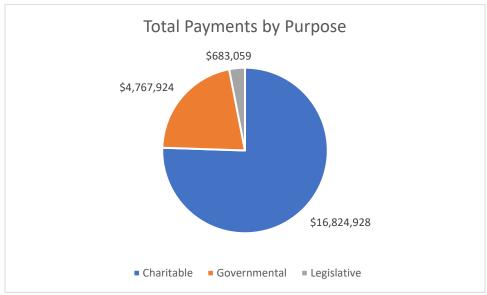

#### Total Amount of Reported Behested Payments by Year and Purpose

<sup>\*</sup> Data unavailable: The charitable/governmental/legislative purpose field was left blank on the submitted behested payment reports.

#### Total Amount of Reported Behested Payments by Year and Behesting Official Type

Overview

Total Amount of Behested Payments: \$33,233,233

<sup>\*</sup>Two payments totaling \$296,000 did not identify a purpose during the 2015 calendar year.