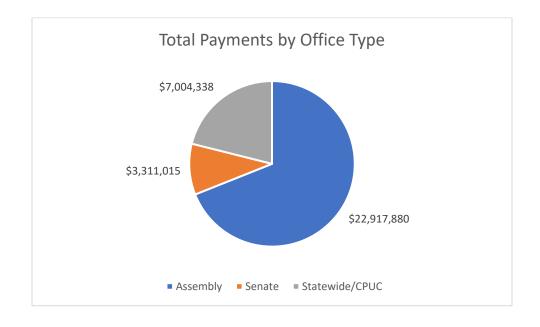

#### Total Amount of Reported Behested Payments by Year and Behesting Official Type

Overview

Total Amount of Behested Payments: \$33,233,233

<sup>\*</sup>Two payments totaling \$296,000 did not identify a purpose during the 2015 calendar year.