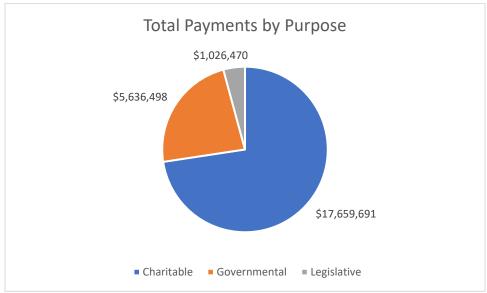

#### Total Amount of Reported Behested Payments by Year and Purpose

<sup>\*</sup> Data unavailable: The charitable/governmental/legislative purpose field was left blank on the submitted behested payment reports.

Overview

Total Amount of Behested Payments: \$237,381,520

| Payor                           | Amount       |
|---------------------------------|--------------|
| Facebook                        | \$26,955,000 |
| Blue Shield of California       | \$20,030,000 |
| Sierra Health Foundation        | \$14,747,724 |
| IHeartMedia                     | \$13,235,400 |
| California Community Foundation | \$12,612,500 |