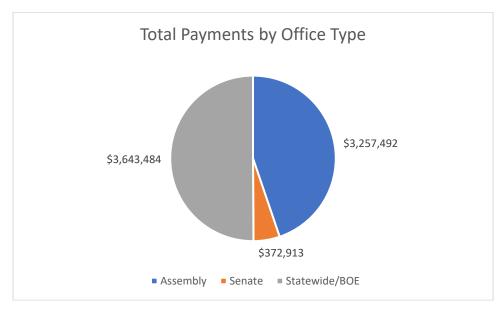

#### Total Amount of Reported Behested Payments by Year and Behesting Official Type

Overview

Total Amount of Behested Payments: \$33,233,233

<sup>\*</sup>Two payments totaling \$296,000 did not identify a purpose during the 2015 calendar year.

| Official                     | Official Type | Total Amount |
|------------------------------|---------------|--------------|
| Maienschein, Brian           | Assembly      | \$11,669,880 |
| Brown, Edmund                | Statewide     | \$4,893,921  |
| Bonta, Rob                   | Assembly      | \$3,511,673  |
| Jones-Sawyer, Reginald Byron | Assembly      | \$1,048,987  |
| Gonzalez, Lorena             | Assembly      | \$971,016    |