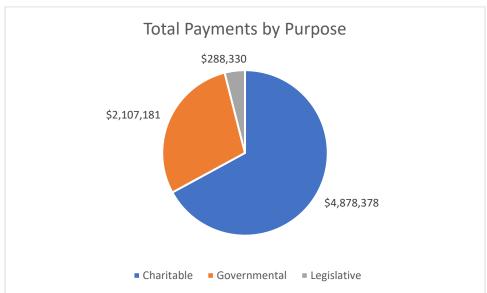

#### Total Amount of Reported Behested Payments by Year and Purpose

<sup>\*</sup> Data unavailable: The charitable/governmental/legislative purpose field was left blank on the submitted behested payment reports.

#### Total Amount of Reported Behested Payments by Year and Behesting Official Type

Overview

Total Amount of Behested Payments: \$33,233,233

<sup>\*</sup>Two payments totaling \$296,000 did not identify a purpose during the 2015 calendar year.