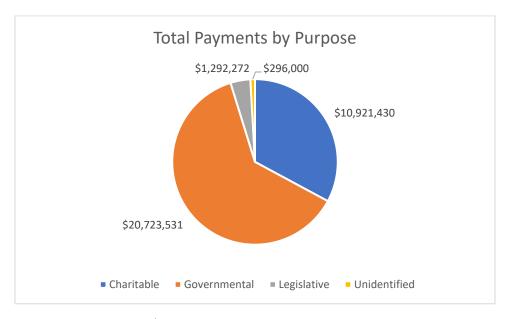

#### Total Amount of Reported Behested Payments by Year and Purpose

<sup>\*</sup> Data unavailable: The charitable/governmental/legislative purpose field was left blank on the submitted behested payment reports.

#### Total Amount of Reported Behested Payments by Year and Behesting Official Type

Overview

Total Amount of Behested Payments: \$33,233,233

<sup>\*</sup>Two payments totaling \$296,000 did not identify a purpose during the 2015 calendar year.