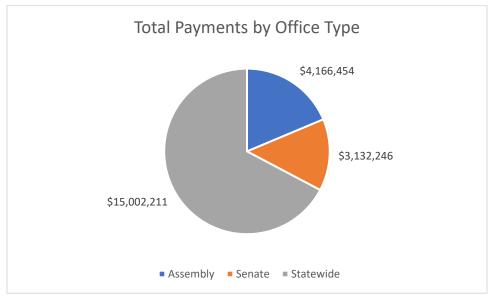

#### Total Amount of Reported Behested Payments by Year and Behesting Official Type

Overview

Total Amount of Behested Payments: \$33,233,233

<sup>\*</sup>Two payments totaling \$296,000 did not identify a purpose during the 2015 calendar year.

| Official                     | Official Type | Total Amount |
|------------------------------|---------------|--------------|
| Maienschein, Brian           | Assembly      | \$11,669,880 |
| Brown, Edmund                | Statewide     | \$4,893,921  |
| Bonta, Rob                   | Assembly      | \$3,511,673  |
| Jones-Sawyer, Reginald Byron | Assembly      | \$1,048,987  |
| Gonzalez, Lorena             | Assembly      | \$971,016    |