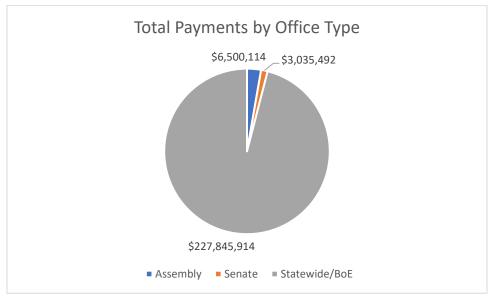

#### Total Amount of Reported Behested Payments by Year and Behesting Official Type

Overview

Total Amount of Behested Payments: \$33,233,233

<sup>\*</sup>Two payments totaling \$296,000 did not identify a purpose during the 2015 calendar year.