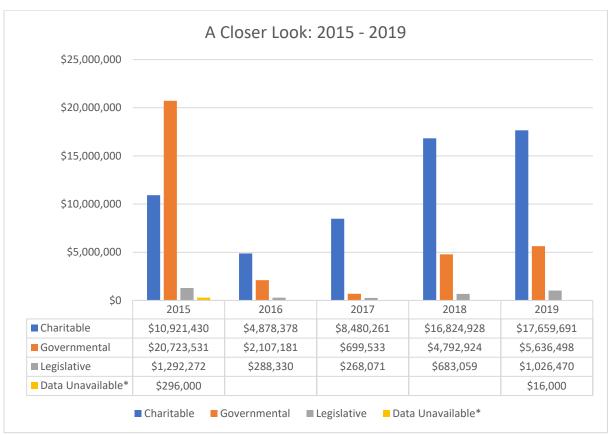

#### Total Amount of Reported Behested Payments by Year and Purpose

<sup>\*</sup> Data unavailable: The charitable/governmental/legislative purpose field was left blank on the submitted behested payment reports.