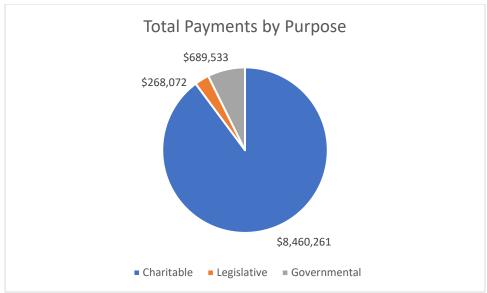

Overview

Total Amount of Behested Payments: \$237,381,520

| Payor                           | Amount       |
|---------------------------------|--------------|
| Facebook                        | \$26,955,000 |
| Blue Shield of California       | \$20,030,000 |
| Sierra Health Foundation        | \$14,747,724 |
| IHeartMedia                     | \$13,235,400 |
| California Community Foundation | \$12,612,500 |