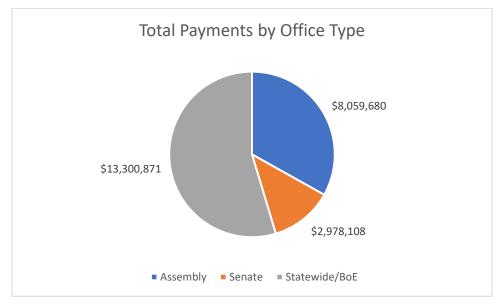

#### Total Amount of Reported Behested Payments by Year and Behesting Official Type

Overview

Total Amount of Behested Payments: \$33,233,233

<sup>\*</sup>Two payments totaling \$296,000 did not identify a purpose during the 2015 calendar year.

| Official         | Official Type | Amount        |
|------------------|---------------|---------------|
| Newsom, Gavin    | Statewide     | \$226,800,564 |
| Weber, Shirley   | Assembly      | \$1,615,000   |
| Garcia, Cristina | Assembly      | \$969,272     |
| Thurmond, Tony   | Statewide     | \$930,000     |
| Rendon, Anthony  | Assembly      | \$813,651     |