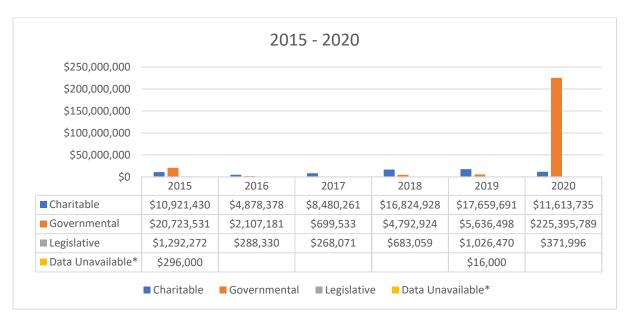

#### Total Amount of Reported Behested Payments by Year and Purpose

<sup>\*</sup> Data unavailable: The charitable/governmental/legislative purpose field was left blank on the submitted behested payment reports.