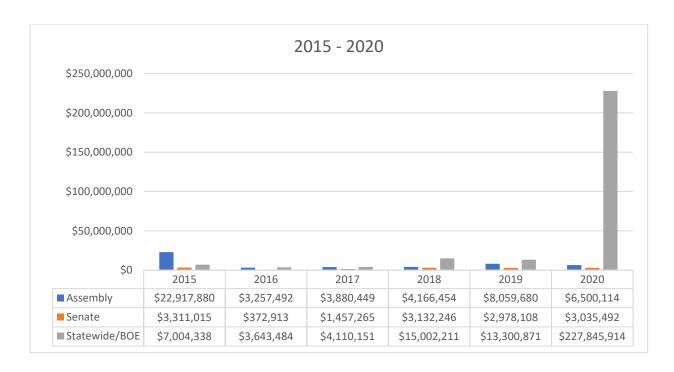

h the nonprofit. Officials also must disclose if the person making the reportable behested payment is involved in a proceeding before the official's agency. Lastly, officials may now estimate the money raised for a nonprofit and report it within 30 days if no actual amount is available in that time frame.

## Graphical Summary of the Data – 2015 to 2020

#### Total Amount of Reported Behested Payments by Year



#### Total Number of Individual Reported Behested Payments by Year and Amount



#### Total Amount of Reported Behested Payments by Year and Purpose





<sup>\*</sup> Data unavailable: The charitable/governmental/legislative purpose field was left blank on the submitted behested payment reports.

#### Total Amount of Reported Behested Payments by Year and Behesting Official Type





Overview

Total Amount of Behested Payments: \$33,233,233





<sup>\*</sup>Two payments totaling \$296,000 did not identify a purpose during the 2015 calendar year.

| Payor                                                         | Total Amount |
|---------------------------------------------------------------|--------------|
| California Energy Commission                                  | \$9,393,478  |
| California State Coastal Conservancy                          | \$8,135,000  |
| Governor's Office of Business & Economic Development (GO-Biz) | \$4,865,000  |
| Maurice S Kanbar Revocable Trust                              | \$1,000,000  |
| Ford Foundation                                               | \$375,000    |

## Top 5 Payees of 2015

| Payee                        | Tot