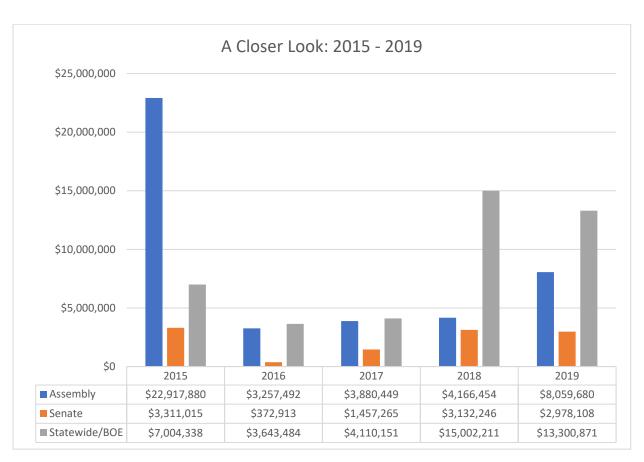

the nonprofit. Officials also must disclose if the person making the reportable behested payment is involved in a proceeding before the official's agency. Lastly, officials may now estimate the money raised for a nonprofit and report it within 30 days if no actual amount is available in that time frame.

## Graphical Summary of the Data – 2015 to 2020

#### Total Amount of Reported Behested Payments by Year



#### Total Number of Individual Reported Behested Payments by Year and Amount



#### Total Amount of Reported Behested Payments by Year and Purpose





<sup>\*</sup> Data unavailable: The charitable/governmental/legislative purpose field was left blank on the submitted behested payment reports.

#### Total Amount of Reported Behested Payments by Year and Behesting Official Type





Overview

Total Amount of Behested Payments: \$33,233,233





<sup>\*</sup>Two payments totaling \$296,000 did not identify a purpose during the 2015 calendar year.

| Payor                                                         | Total Amount |
|---------------------------------------------------------------|--------------|
| California Energy Commission                                  | \$9,393,478  |
| California State Coastal Conservancy                          | \$8,135,000  |
| Governor's Office of Business & Economic Development (GO-Biz) | \$4,865,000  |
| Maurice S Kanbar Revocable Trust                              | \$1,000,000  |
| Ford Foundation                                               | \$375,000    |

## Top 5 Payees of 2015

| Payee                        | Total