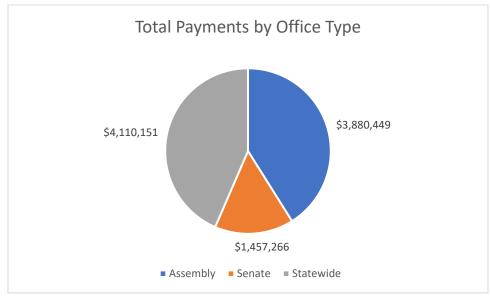

Overview

Total Amount of Behested Payments: \$237,381,520

| Payor                           | Amount       |
|---------------------------------|--------------|
| Facebook                        | \$26,955,000 |
| Blue Shield of California       | \$20,030,000 |
| Sierra Health Foundation        | \$14,747,724 |
| IHeartMedia                     | \$13,235,400 |
| California Community Foundation | \$12,612,500 |

| Official         | Official Type | Amount        |
|------------------|---------------|---------------|
| Newsom, Gavin    | Statewide     | \$226,800,564 |
| Weber, Shirley   | Assembly      | \$1,615,000   |
| Garcia, Cristina | Assembly      | \$969,272     |
| Thurmond, Tony   | Statewide     | \$930,000     |
| Rendon, Anthony  | Assembly      | \$813,651     |