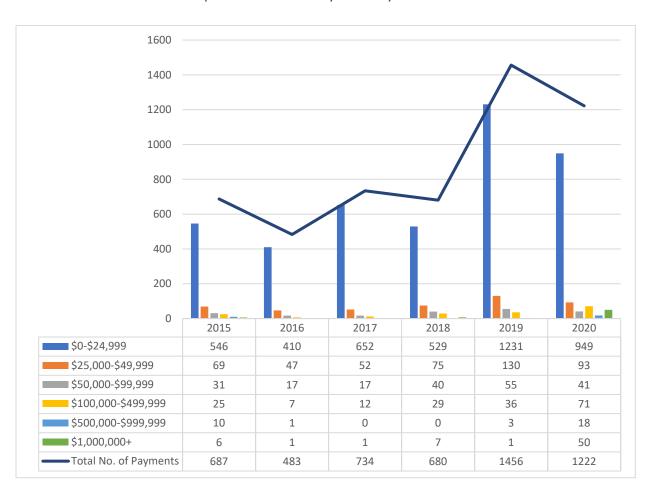

sh these goals. Elected officials must now report the name of the person directing a reportable behested payment through a donor-advised fund. Officials must disclose

when reporting a behested payment to a nonprofit any relationship the official, member of their staff, or immediate family member has with the nonprofit. Officials also must disclose if the person making the reportable behested payment is involved in a proceeding before the official's agency. Lastly, officials may now estimate the money raised for a nonprofit and report it within 30 days if no actual amount is available in that time frame.

## Graphical Summary of the Data – 2015 to 2020

#### Total Amount of Reported Behested Payments by Year



#### Total Number of Individual Reported Behested Payments by Year and Amount



#### Total Amount of Reported Behested Payments by Year and Purpose





<sup>\*</sup> Data unavailable: The charitable/governmental/legislative purpose field was left blank on the submitted behested payment reports.

#### Total Amount of Reported Behested Payments by Year and Behesting Official Type





Overview

Total Amount of Behested Payments: \$33,233,233





<sup>\*</sup>Two payments totaling \$296,000 did not identify a purpose during the 2015 calendar year.

| Payor                                                         | Total Amount |
|---------------------------------------------------------------|--------------|
| California Energy Commission                                  | \$9,393,478  |
| California State Coastal Conservancy                          | \$8,135,000  |