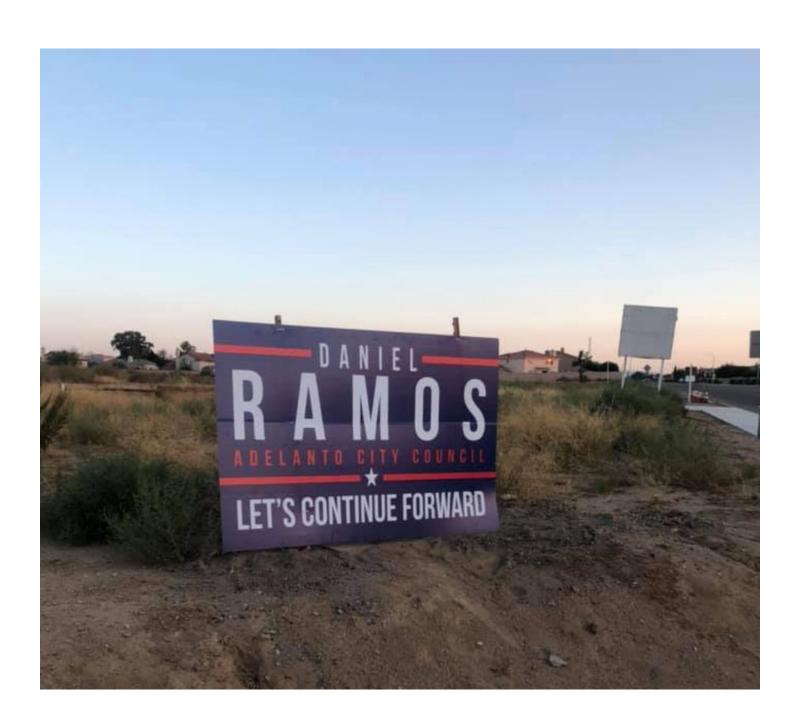

On or about September 20, 2020, photos posted by Daniel on the Adelanto Committee's Facebook page reveal that the Adelanto Committee produced mailers, banners, videos, and signs that advocated for Daniel's election to Adelanto City Council, suggesting that the Committee had raised and spent at least \$2,000 and, therefore, qualified as a recipient committee. (Certification, Exhibit A-21.)