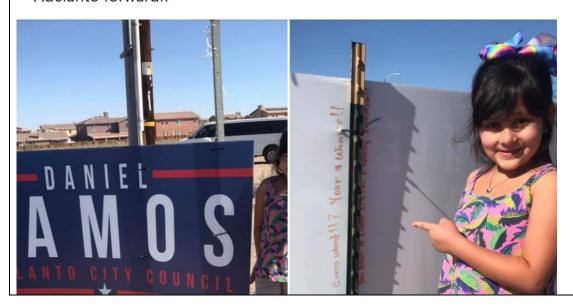

On or about September 20, 2020, photos posted by Daniel on the Adelanto Committee's Facebook page reveal that the Adelanto Committee produced mailers, banners, videos, and signs that advocated for Daniel's election to Adelanto City Council, suggesting that the Committee had raised and spent at least \$2,000 and, therefore, qualified as a recipient committee. (Certification, Exhibit A-21.)