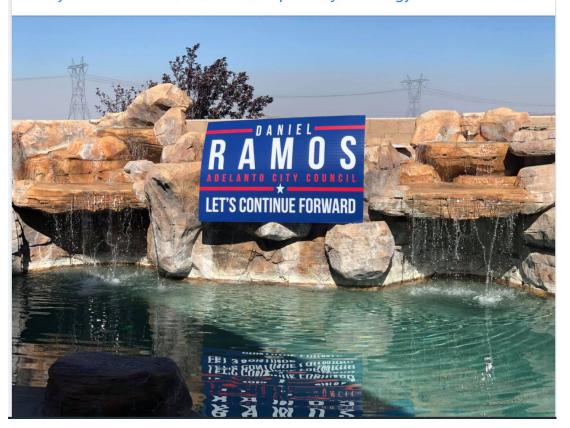

On or about September 20, 2020, photos posted by Daniel on the Adelanto Committee's Facebook page reveal that the Adelanto Committee produced mailers, banners, videos, and signs that advocated for Daniel's election to Adelanto City Council, suggesting that the Committee had raised and spent at least \$2,000 and, therefore, qualified as a recipient committee. (Certification, Exhibit A-21.)