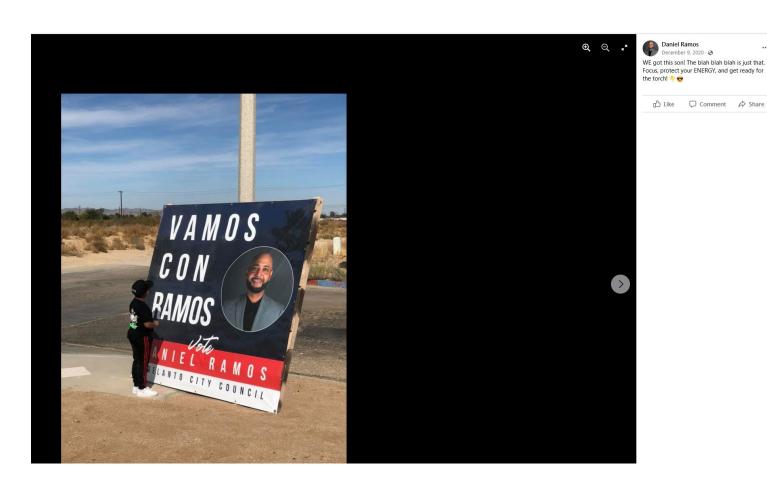

On or about September 20, 2020, photos posted by Daniel on the Adelanto Committee's Facebook page reveal that the Adelanto Committee produced mailers, banners, videos, and signs that advocated for Daniel's election to Adelanto City Council, suggesting that the Committee had raised and spent at least \$2,000 and, therefore, qualified as a recipient committee. (Certification, Exhibit A-21.)