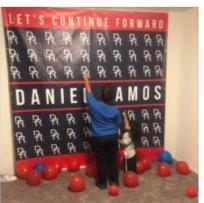

On or about September 20, 2020, photos posted by Daniel on the Adelanto Committee's Facebook page reveal that the Adelanto Committee produced mailers, banners, videos, and signs that advocated for Daniel's election to Adelanto City Council, suggesting that the Committee had raised and spent at least \$2,000 and, therefore, qualified as a recipient committee. (Certification, Exhibit A-21.)