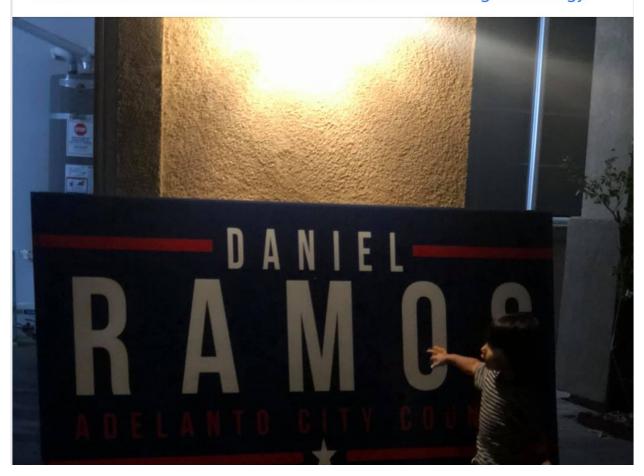

On or about September 20, 2020, photos posted by Daniel on the Adelanto Committee's Facebook page reveal that the Adelanto Committee produced mailers, banners, videos, and signs that advocated for Daniel's election to Adelanto City Council, suggesting that the Committee had raised and spent at least \$2,000 and, therefore, qualified as a recipient committee. (Certification, Exhibit A-21.)