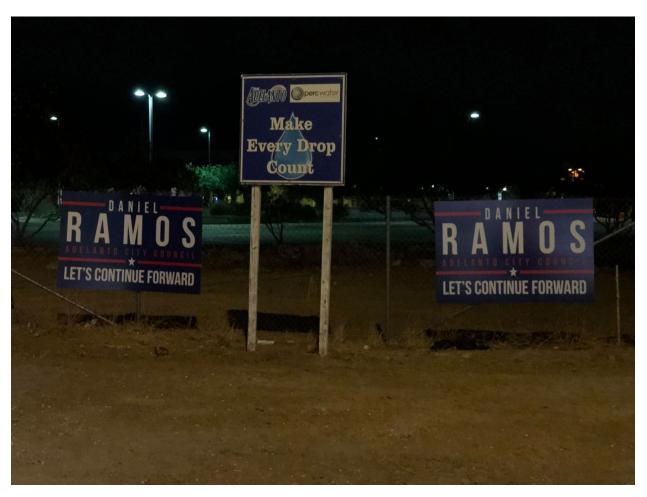

On or about September 20, 2020, photos posted by Daniel on the Adelanto Committee's Facebook page reveal that the Adelanto Committee produced mailers, banners, videos, and signs that advocated for Daniel's election to Adelanto City Council, suggesting that the Committee had raised and spent at least \$2,000 and, therefore, qualified as a recipient committee. (Certification, Exhibit A-21.)